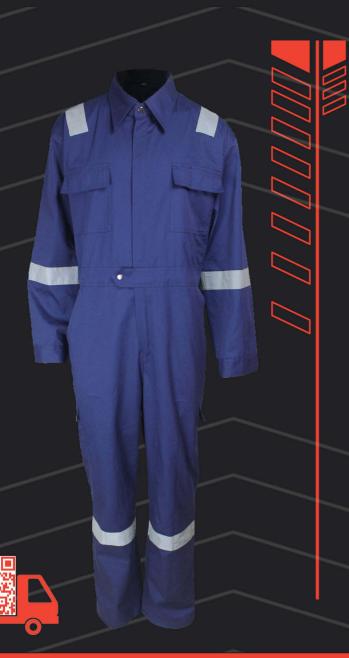

## **Description:**

- 1. Two pocket with flap on the chest, closed by snap button, which can avoid the chippings splash into the pocket and harm the skin.
- 2.5# two-way front metal zipper for front opening to the collar, with belt on waistline, under collar and waistline closed by snap button, improving the safety performance of the garment greatly.
- 3. Elastic band adjust the waistline, to makes the coverall more comfortable.
- 4. Two patch pockets with flag on the hip, closed by snap button.
- 5. Two slant pockets on the pants, white color pocket fabric, meet the utilitarian function.
- 6. Slit cuffs, two cuffs closed by snap button, which can adjust cuff size to facilitate the wearer turn-up his cuff.